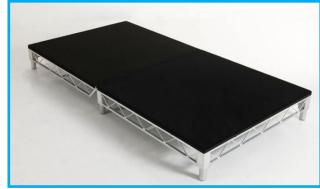

#### Miscellaneous (all internal)

| Description                | Fee   | Notes                               |
|----------------------------|-------|-------------------------------------|
| Baby Grand Piano           | \$150 | Per day                             |
| Mega Deck Rolling Riser    | \$50  | Per day                             |
| (2.4 x 2.4m) (H: 60cm)     |       |                                     |
| Transtage Static Platforms | \$20  | Per piece (maximum charge of \$200) |
| (1 x 2m)(H: 40cm)          |       | 28 available                        |
| Canteen Hire               | \$50  | No hot food service                 |
| Partitian boards           | -     | Available on request                |
| Black table cloths         | -     | Available on request                |