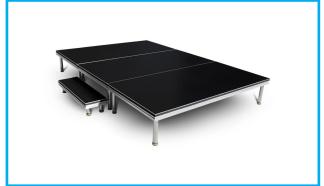

#### Miscellaneous (all internal)

| Description                | Fee   | Notes                               |
|----------------------------|-------|-------------------------------------|
| Baby Grand Piano           | \$150 | Per day                             |
| Mega Deck Rolling Riser    | \$50  | Per day                             |
| (2.4 x 2.4m) (H: 60cm)     |       |                                     |
| Transtage Static Platforms | \$20  | Per piece (maximum charge of \$200) |
| (1 x 2m)(H: 40cm)          |       | 28 available                        |
| Canteen Hire               | \$50  | No hot food service                 |
| Partitian boards           | -     | Available on request                |
| Black table cloths         | -     | Available on request                |