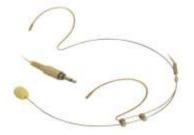

#### Audio\*

| Description           | Fee   | Source            | Notes                                       |
|-----------------------|-------|-------------------|---------------------------------------------|
| Wireless Handheld Mic | \$50  | Internal          | Price for 1 unit (2 included in venue hire) |
| (4 Available)         |       |                   |                                             |
| Wireless Headset Mic  | \$80  | Internal/External | 8 available Internally                      |
| Wireless Lapel Mic    | \$80  | Internal/External |                                             |
| Hanging Mic Package   | \$100 | Internal          | x4 Hanging Microphones                      |
| Instrument Mic        | \$30  | External          |                                             |
| Additional Foldback   | \$50  | Internal          |                                             |